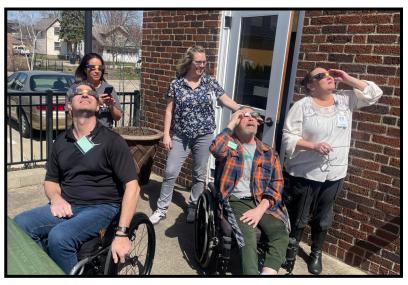

### The Solar Eclipse of 2024

Hours of Operation: Monday-Friday 8:00am-4:00pm

55 W. 16th St Holland, MI 49423 616-355-5130

| Monday                                                                    | Tuesday                                                      | Wednesday                                                              | Thursday                                                                   | Friday                                                            |
|---------------------------------------------------------------------------|--------------------------------------------------------------|------------------------------------------------------------------------|----------------------------------------------------------------------------|-------------------------------------------------------------------|
| May<br>AgeWell Menu for                                                   |                                                              | Potato Salad Sloppy Joe Sandwich Wax Beans Tropical Fruit              | Cheese & Crackers Oven Fried Fish Baked Potato Coleslaw Spiced Apples      | Salad Spaghetti & Meat Sauce Garlic Bread Carrots Fruited Jell-O  |
| Salad Chicken Bowtie Pasta Carrot Raisin Salad Fruit Cocktail Sweet Bread | Cottage Cheese Macaroni & Cheese Asparagus Beets Fruit Crisp | Mandarin Oranges BBQ Chicken Red Roasted Potatoes Carrots Lemon Cookie | Salad Meatloaf & Gravy Mashed Potatoes California Blend Vegetables Peaches | Applesauce Walking Taco Mexican Rice Corn w/Peppers Jell-O        |
| Pasta Salad Polish Sausage on a Bun Sauerkraut Asparagus Applesauce       | Mandarin Oranges Citrus Salmon Rice Green Beans Pudding      | Salad Hamburger Red Skin Potatoes Broccoli Pears                       | Cottage Cheese Sweet & Sour Meatballs Rice Asparagus Ambrosia              | Salad Salisbury Steak Mashed Potatoes w/Gravy Peas Fruit Cocktail |
| Fruit Cocktail Stuffed Chicken Rice Corn Lemon Cookie                     | Salad Bourbon Chicken Rice Squash Fruit Crisp                | Cottage Cheese Pork Chops & Gravy Mashed Potatoes Corn Peaches         | Salad  BBQ Chicken Baked Potato Carrots Fruited Jell-O                     | Cheese & Crackers Hotdog Peas Cauliflower Diced Pears             |
| CLOSED For Memorial Day  Sandwich Options: Peanut                         | 3 Bean Salad Hamburger Baked Beans Broccoli Fruit Cocktail   | Salad Chicken & Gravy Rice Asparagus Peaches                           | Salad Sliced Ham Sweet Potatoes Peas Pineapple Tidbits                     | Cottage Cheese Chicken Salad Croissant Coleslaw Mandarin Oranges  |